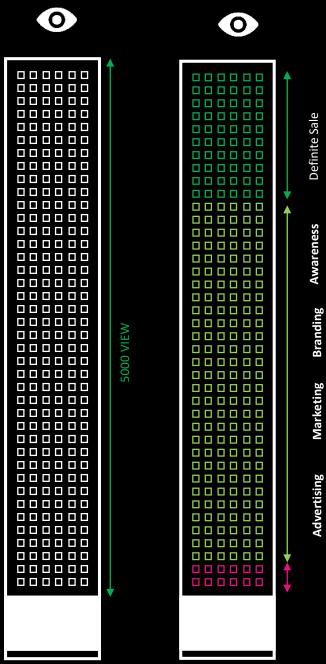

### Awareness **Arenas**

#### Almost sure

Your message will reach the final audience and they will definitely see your message once. So, at this stage awareness is done. they will get to know your brand, and at this stage your branding will happen, they will see your advertisement, so at this stage Ads also happen, react to your message and you will measure the effectiveness of your activity in the moment.