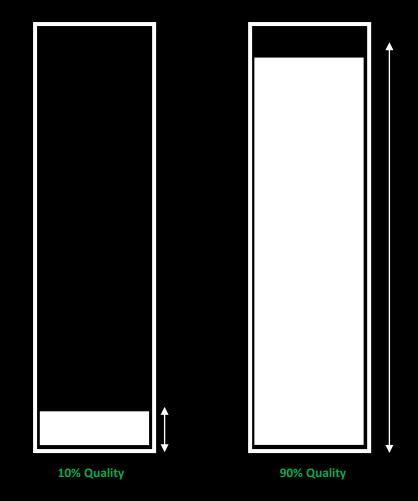

### **Quality Arenas**

This is a real comparison. Only on this platform you can be sure that 90% of your contacts have received your message. Only on this platform you can be sure that 90% of your audience is your target community and you have chosen the right place.

We are talking about real quality...

20% Quality

Measurement KPI