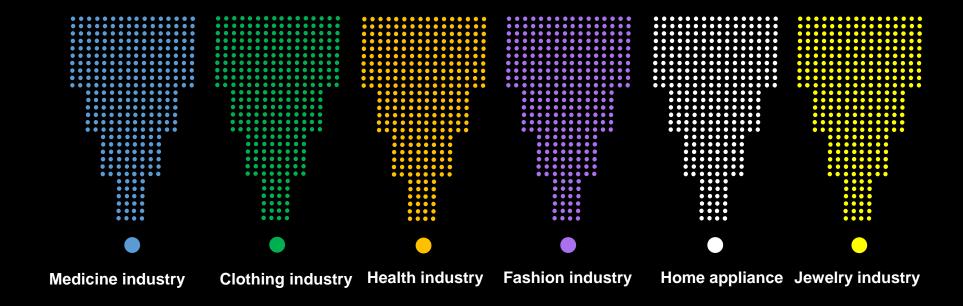

# We have provided the fastest and most effective route for you!

**SUGGEST** is one of the big business channel that started in 2019 and currently has thousands of members. The developers of this information channel have provided a space for users from all over the world to have the opportunity to introduce themselves or their company's products to large and small real companies and individuals in **Iran** and also get informed about their activities.