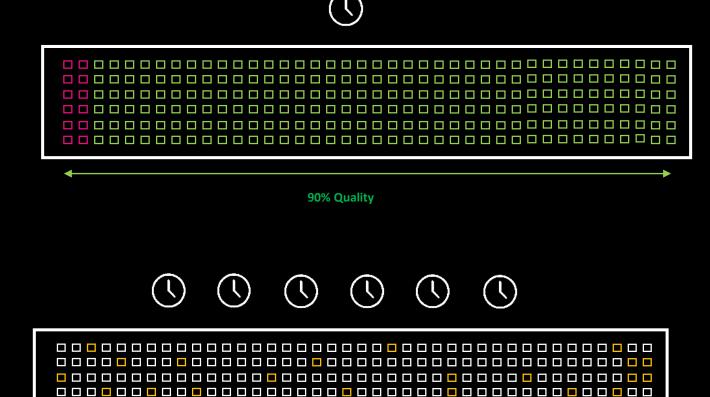

### **Quality Arenas**

This is a real comparison. Only on this platform you can be sure that 90% of your contacts have received your message. Only on this platform you can be sure that 90% of your audience is your target community and you have chosen the right place.

We are talking about real quality...

20% Quality

Measurement KPI